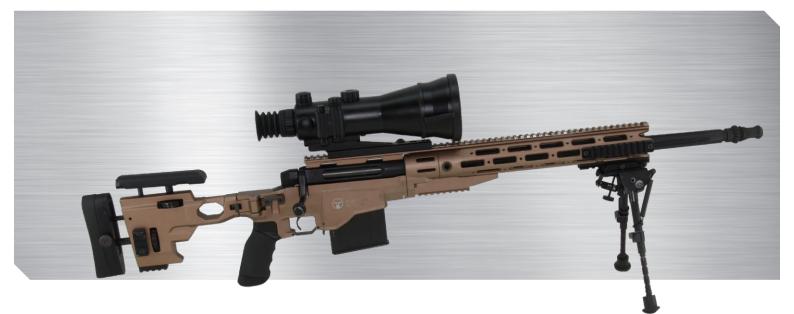

## **General Features**

TV / NWS series night vision weapon scopes are products with light and compact designs manufactured according to military standards. The NWS-4 was designed especially for short and medium range weapons with a caliber of 5.56 mm and 7.62 mm, while the NWS-6 was designed specifically for medium and long-range surveillance and sighting purposes up to 12.7 mm.

NWS-4 and NWS-6 are night vision weapon scopes with 4X & 6X magnification and provide high resolution images in low light conditions. In NWS Series scopes, 2nd generation or 3rd generation image intensifier tubes are used depending on the model selected.