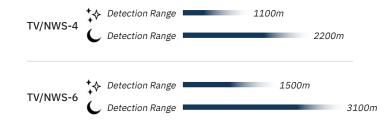

## **General Features**

TV / NWS series night vision weapon scopes are products with light and compact designs manufactured according to military standards. The NWS-4 was designed especially for short and medium range weapons with a caliber of 5.56 mm and 7.62 mm, while the NWS-6 was designed specifically for medium and long-range surveillance and sighting purposes up to 12.7 mm.

NWS-4 and NWS-6 are night vision weapon scopes with 4X & 6X magnification and provide high resolution images in low light conditions. In NWS Series scopes, 2nd generation or 3rd generation image intensifier tubes are used depending on the model selected.