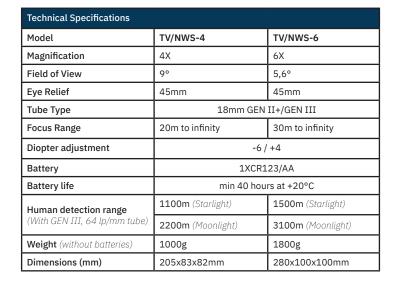

## **General Features**

TV / NWS series night vision weapon scopes are products with light and compact designs manufactured according to military standards. The NWS-4 was designed especially for short and medium range weapons with a caliber of 5.56 mm and 7.62 mm, while the NWS-6 was designed specifically for medium and long-range surveillance and sighting purposes up to 12.7 mm.

NWS-4 and NWS-6 are night vision weapon scopes with 4X & 6X magnification and provide high resolution images in low light conditions. In NWS Series scopes, 2nd generation or 3rd generation image intensifier tubes are used depending on the model selected.